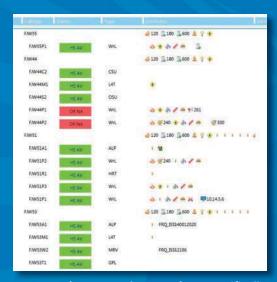

## the way forward >>>













A fresh approach to command and control, communications and incident, resource and resource attribute management.



A true 4th generation product specifically designed from the outset to meet the demands of modern control centre and resource management applications.





What? Where? When? Why?
A powerful and flexible but easy to use rules engine to meet the most demanding response plan requirements.



**Resque 4i** provides Emergency Services with increased economic and efficiency benefits, made available through sharing control centre resources and the provision of fall back 'buddy' arrangements, across multiple partner agencies, ensuring continued quality of service.

## **RESQUE 4i FEATURES INCLUDE:**

marketing@remsdaq.com remsdaq.com