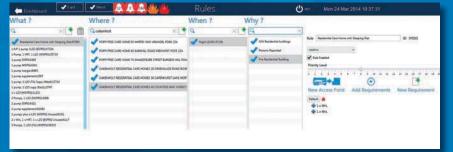

What? Where? When? Why?
A powerful and flexible but easy to use rules engine to meet the most demanding response plan requirements.

**Resque 4i** provides Emergency Services with increased economic and efficiency benefits, made available through sharing control centre resources and the provision of fall back 'buddy' arrangements, across multiple partner agencies, ensuring continued quality of service.