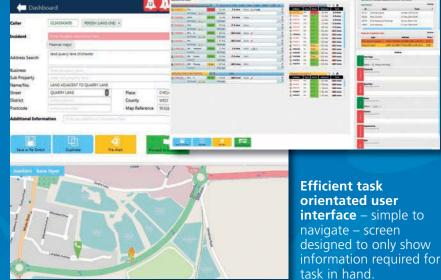

## the way forward >>>













A fresh approach to command and control, communications and incident, resource and resource attribute management.



A true 4th generation product specifically designed from the outset to meet the demands of modern control centre and resource management applications.





What? Where? When? Why?
A powerful and flexible but easy to use rules engine to meet the most demanding response plan requirements.



**Resque 4i** provides Emergency Services with increased economic and efficiency benefits, made available through sharing control centre resources and the provision of fall back 'buddy' arrangements, across multiple partner agencies, ensuring continued quality of service.

## **RESQUE 4i FEATURES INCLUDE:**

marketing@remsdaq.com remsdaq.com