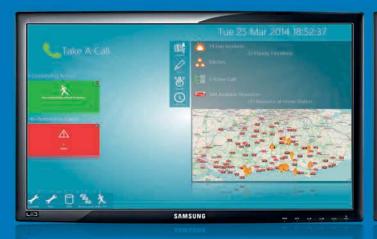

What? Where? When? Why?
A powerful and flexible but easy to use rules engine to meet the most demanding response plan requirements.

**Resque 4i** provides Emergency Services with increased economic and efficiency benefits, made available through sharing control centre resources and the provision of fall back 'buddy' arrangements, across multiple partner agencies, ensuring continued quality of service.