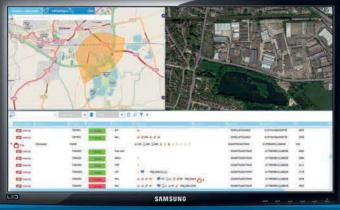

What? Where? When? Why?
A powerful and flexible but easy to use rules engine to meet the most demanding response plan requirements.

**Resque 4i** provides Emergency Services with increased economic and efficiency benefits, made available through sharing control centre resources and the provision of fall back 'buddy' arrangements, across multiple partner agencies, ensuring continued quality of service.